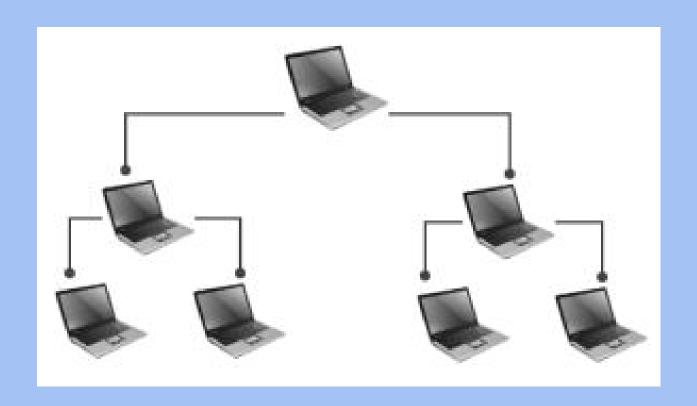

### **Tree Topology**

☐ It has a root node and all other nodes are connected to it forming a hierarchy.

☐ It is also called hierarchical topology.

It should at least have three levels to the hierarchy.

☐ Tree topology is ideal if workstations are located in groups.

☐ They are used in Wide Area Network.